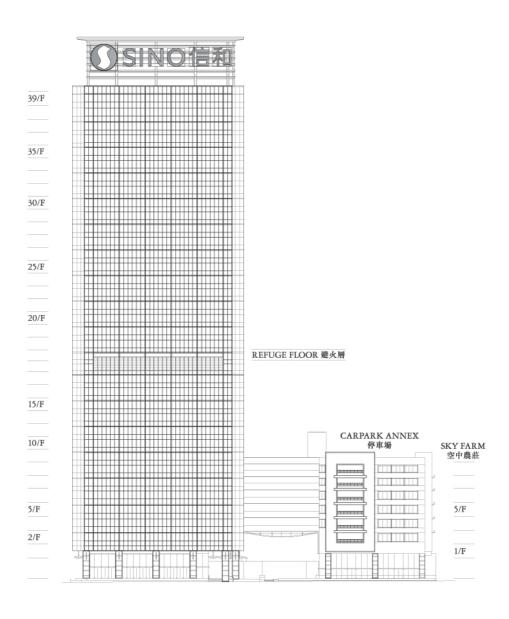

## Building Information and Specifications 大廈資訊及建築規格

NO. OF OFFICE FLOORS 寫字樓層數: 33 Floors 33層

TYPICAL FLOOR AREA 每層樓面面積:

Approx. 29,000 sq.ft. 約29,000平方呎

FLOOR-TO-FLOOR HEIGHT 樓層高度: Approx. 3.65m – 4m 約3.65米至4米

 $18/F \sim 28/F \text{ (Mid Zone)}$ 

18至28樓 (中層)

- · Grade A office building in the flourishing Kowloon East area
- Floor plate spans about 29,000 sq.ft., practical layout to enable flexible partitioning
- Approx. 12,000 sq.ft. Sky Farm on rooftop of Carpark Annex advocates green living
- Free Shuttle Bus Services from MTR Yau Tong and Hung Hom Stations, and to and from Kowloon Bay Station
- Eateries and a convenience store within building
- · Ample parking spaces
- 九龍東甲級商廈,潛力無限
- 每層面積約29,000平方呎,間隔實用靈活
- 約12,000平方呎宏天空中農莊,推動綠色生活
- 免費穿梭巴士從港鐵油塘和紅磡站開出,及來往九龍灣站
- 食肆及便利店等配套近在咫尺
- 車位充裕