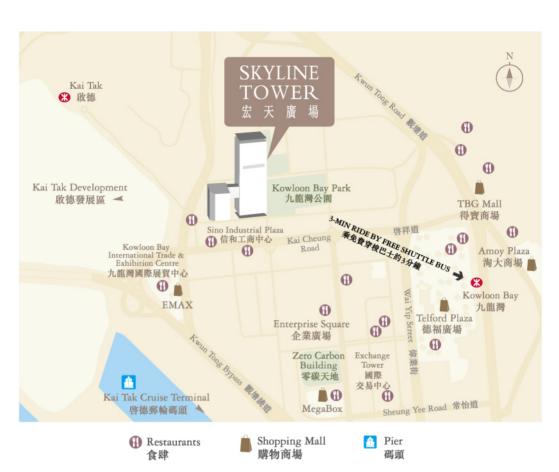

 $18/F \sim 28/F \text{ (Mid Zone)}$ 

18至28樓 (中層)

- · Grade A office building in the flourishing Kowloon East area
- Floor plate spans about 29,000 sq.ft., practical layout to enable flexible partitioning
- Approx. 12,000 sq.ft. Sky Farm on rooftop of Carpark Annex advocates green living
- Free Shuttle Bus Services from MTR Yau Tong and Hung Hom Stations, and to and from Kowloon Bay Station
- Eateries and a convenience store within building
- · Ample parking spaces
- 九龍東甲級商廈,潛力無限
- 每層面積約29,000平方呎,間隔實用靈活
- 約12,000平方呎宏天空中農莊,推動綠色生活
- 免費穿梭巴士從港鐵油塘和紅磡站開出,及來往九龍灣站
- 食肆及便利店等配套近在咫尺
- 車位充裕