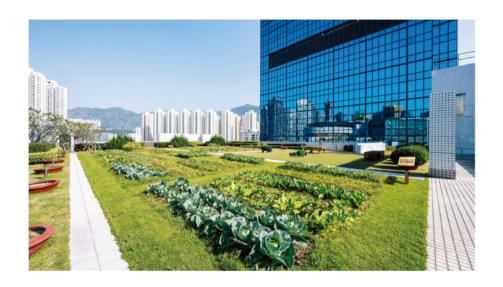

 $18/F \sim 28/F \text{ (Mid Zone)}$ 

18至28樓 (中層)

- · Grade A office building in the flourishing Kowloon East area
- Floor plate spans about 29,000 sq.ft., practical layout to enable flexible partitioning
- Approx. 12,000 sq.ft. Sky Farm on rooftop of Carpark Annex advocates green living
- Free Shuttle Bus Services from MTR Yau Tong and Hung Hom Stations, and to and from Kowloon Bay Station
- Eateries and a convenience store within building
- · Ample parking spaces
- 九龍東甲級商廈,潛力無限
- 每層面積約29,000平方呎,間隔實用靈活
- 約12,000平方呎宏天空中農莊,推動綠色生活
- 免費穿梭巴士從港鐵油塘和紅磡站開出,及來往九龍灣站
- 食肆及便利店等配套近在咫尺
- 車位充裕