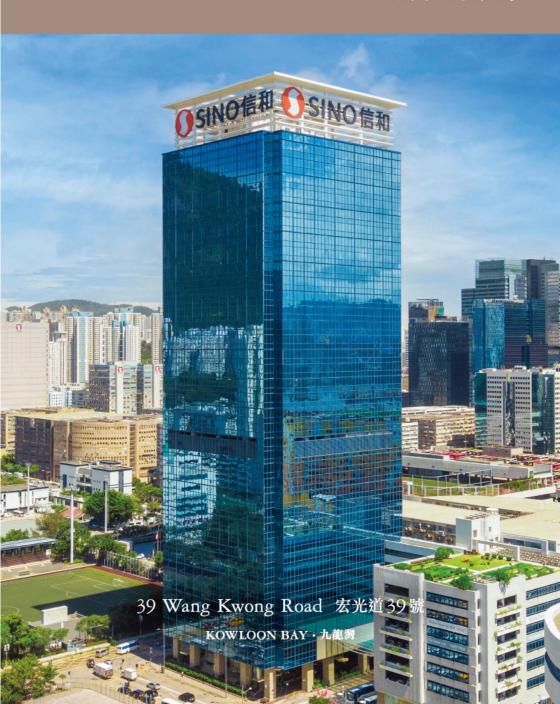

## Skyline Tower 宏天廣場

Kai Wah Street Elevation 啓華街立面

 $18/F \sim 28/F \text{ (Mid Zone)}$ 

18至28樓 (中層)

- · Grade A office building in the flourishing Kowloon East area
- Floor plate spans about 29,000 sq.ft., practical layout to enable flexible partitioning
- Approx. 12,000 sq.ft. Sky Farm on rooftop of Carpark Annex advocates green living
- Free Shuttle Bus Services from MTR Yau Tong and Hung Hom Stations, and to and from Kowloon Bay Station
- Eateries and a convenience store within building
- · Ample parking spaces
- 九龍東甲級商廈,潛力無限
- 每層面積約29,000平方呎,間隔實用靈活
- 約12,000平方呎宏天空中農莊,推動綠色生活
- 免費穿梭巴士從港鐵油塘和紅磡站開出,及來往九龍灣站
- 食肆及便利店等配套近在咫尺
- 車位充裕