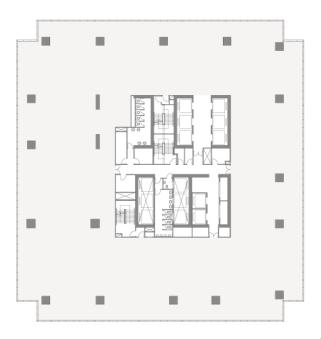

## Building Information and Specifications 大廈資訊及建築規格

NO. OF OFFICE FLOORS 寫字樓層數: 33 Floors 33層

TYPICAL FLOOR AREA 每層樓面面積:

Approx. 29,000 sq.ft. 約29,000平方呎

FLOOR-TO-FLOOR HEIGHT 樓層高度: Approx. 3.65m – 4m 約3.65米至4米

 $18/F \sim 28/F \text{ (Mid Zone)}$ 

18至28樓 (中層)

- · Grade A office building in the flourishing Kowloon East area
- Floor plate spans about 29,000 sq.ft., practical layout to enable flexible partitioning
- Approx. 12,000 sq.ft. Sky Farm on rooftop of Carpark Annex advocates green living
- Free Shuttle Bus Services from MTR Yau Tong and Hung Hom Stations, and to and from Kowloon Bay Station
- Eateries and a convenience store within building
- · Ample parking spaces
- 九龍東甲級商廈,潛力無限
- 每層面積約29,000平方呎,間隔實用靈活
- 約12,000平方呎宏天空中農莊,推動綠色生活
- 免費穿梭巴士從港鐵油塘和紅磡站開出,及來往九龍灣站
- 食肆及便利店等配套近在咫尺
- 車位充裕